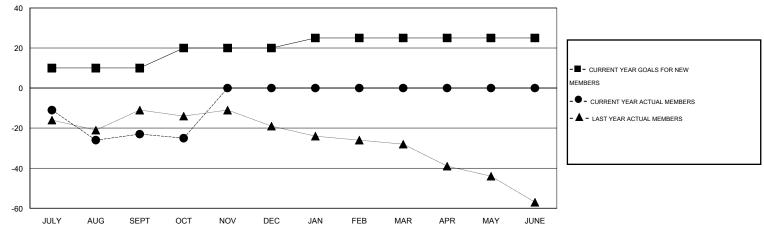

|                    |                  |  |
| QUARTER                     | NEW CLUB<br>GOAL | NEW CLUBS        | DROPPED<br>CLUBS  | NET<br>GAIN/LOSS      | QUARTER                     | NEW MEMBER<br>GOAL | CHARTER AND<br>NEW MEMBERS<br>ADDED | DROPPED<br>MEMBERS | NET<br>GAIN/LOSS |  |
| JULY/AUG/SEPT               | 0<br>0           | 0<br>0           | 1<br>0            | -1<br>0               | JULY/AUG/SEPT               | 10<br>10           | 18<br>6                             | 41<br>8            | -23<br>-2        |  |
| JAN/FEB/MAR<br>APR/MAY/JUNE | 0<br>0           | 0<br>0           | 0<br>0            | 0                     | JAN/FEB/MAR<br>APR/MAY/JUNE | 5<br>0             | 0<br>0                              | 0<br>0             | 0<br>0           |  |







| DROPPED CLUBS: 1             |    | 15 CLUBS OF 37 ADDED 1 OR MORE | GENDER DISTRIBUTION   |                              |     |
|------------------------------|----|--------------------------------|-----------------------|------------------------------|-----|
|                              |    | NEW MEMBERS                    | MALE<br>FEMALE        | 837 (76.09%)<br>263 (23.91%) |     |
| DROPPED MEMBERS              |    |                                | FEMALE                | 203 (23.3170)                |     |
| DECEASED                     | 5  | CLICK HERE FOR HEALTH          | FAMILY UNIT MEMBERS   |                              | 153 |
| CLUB CANCELLED 0<br>OTHER 44 |    | ASSESSMENT DATA                | HEAD OF HOUSEHOLD     |                              | 76  |
| TOTA